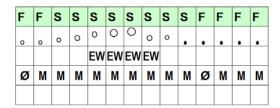

#### Cervical Exam

Check the cervix at the end of the day after the last tissue exam, while either in sitting, standing, or squatting position. Gently compress the cervix to see if there is cervical mucus present. Any of the **S.H.O.W.** traits indicate a change toward fertility. S = soft, H = high, O = open, W = wet (with cervical mucus), and F = firm, L = low, C = closed, D = dry (no cervical mucus present, but a white, hand lotion-like fluid may be present.) The examples below represent two methods of charting the cervical changes.

| F | F | s | s  | s  | s  | S  | s | s | s |
|---|---|---|----|----|----|----|---|---|---|
| L | L | L | н  | н  | н  | Н  | L | L | L |
| С | С | 0 | 0  | 0  | 0  | 0  | 0 | С | С |
| ø | ø | М | EW | EW | EW | EW | М | М | ø |
|   |   |   | М  | М  | М  | М  |   |   |   |